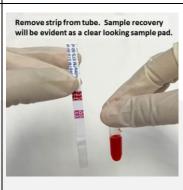

#### TruStrip<sup>™</sup> STS - Sample Transfer Options

### TruStrip<sup>™</sup> STS – Sample Elution / Recovery Methods

Step 3