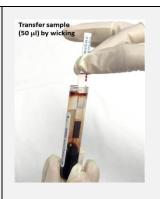

| 96-100% |  |  |
| Functionality of DNA or plasmid DNA (Transfection)                                                                                                                                                             | Yes     |  |  |
| Sample Stability                                                                                                                                                                                               |         |  |  |
| Samples (proteins, whole blood, serum, plasma), purified proteins & IgG stable at 4°C, -20°C, room temp (90 days) and 40°C (30 days)                                                                           | Yes     |  |  |

#### TruStrip<sup>™</sup> STS - Sample Transfer Options

















### TruStrip<sup>™</sup> STS – Sample Elution / Recovery Methods







Step 3



#### TruStrip<sup>™</sup> Sample Transfer Strips- Ordering Information







| TruStrip strips without Sample Tracking Dye (STD) |                                                         |