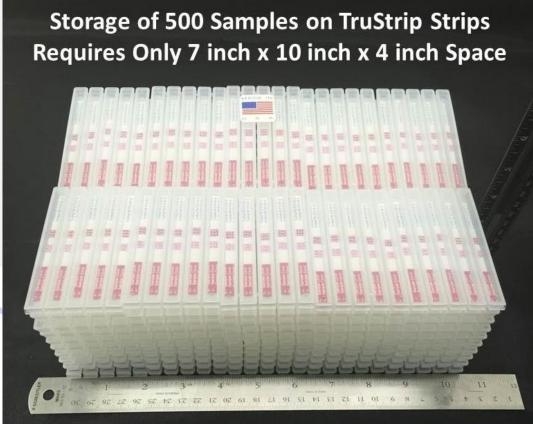

## TruStrip<sup>™</sup> Sample Transfer System (STS) – A smart, efficient, tamper-proof and inexpensive means of collecting, archiving, transporting, and testing of biological samples

TruStrip™ strips and the storage / transport travs constitute the TruStrip™ Sample Transfer System (STS). TruStrip strips are an efficient, tamper-proof, and inexpensive means of collecting defined volumes (5, 10, 15, 25, 50, 100, 200 and 400 μl) of biological samples (blood, serum, plasma, urine, proteins, antibodies, DNA, bioanalytical reagents, and chemicals) on pre-calibrated volumetric strips - without the need for any measuring devices such as a pipette. The samples that are collected on these strips can be used for archiving, transporting, and testing, as necessary. Individual strips containing samples are air dried and stored in a specially designed storage and transport tray for long term preservation at room temperature. The TruStrip tray design allows storage of thousands of individual samples in small amount of space. Samples are kept in individual trays that can be opened and closed without touching other samples. The samples collected on TruStrip strips can be easily shipped at room temperature without the use of refrigeration or dry ice, which prevents expensive shipping costs. The samples can be shipped as a single tray or in clusters of 5 - 10 samples. The dried samples from TruStrip strips can be quantitatively recovered by simple immersion and gentle shaking in water, saline, buffer or solvent. TruStrip strips have been designed for sample recovery and processing individually or in high-throughput 96-well formats.

#### TruStrip<sup>™</sup> STS – Efficient Storage Options