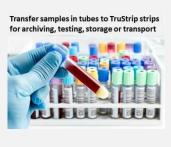

## TruStrip<sup>™</sup> Sample Transfer System (STS) – A smart, efficient, tamper-proof and inexpensive means of collecting, archiving, transporting, and testing of biological samples

TruStrip™ strips and the storage / transport travs constitute the TruStrip™ Sample Transfer System (STS). TruStrip strips are an efficient, tamper-proof, and inexpensive means of collecting defined volumes (5, 10, 15, 25, 50, 100, 200 and 400 μl) of biological samples (blood, serum, plasma, urine, proteins, antibodies, DNA, bioanalytical reagents, and chemicals) on pre-calibrated volumetric strips - without the need for any measuring devices such as a pipette. The samples that are collected on these strips can be used for archiving, transporting, and testing, as necessary. Individual strips containing samples are air dried and stored in a specially designed storage and transport tray for long term preservation at room temperature. The TruStrip tray design allows storage of thousands of individual samples in small amount of space. Samples are kept in individual trays that can be opened and closed without touching other samples. The samples collected on TruStrip strips can be easily shipped at room temperature without the use of refrigeration or dry ice, which prevents expensive shipping costs. The samples can be shipped as a single tray or in clusters of 5 - 10 samples. The dried samples from TruStrip strips can be quantitatively recovered by simple immersion and gentle shaking in water, saline, buffer or solvent. TruStrip strips have been designed for sample recovery and processing individually or in high-throughput 96-well formats.