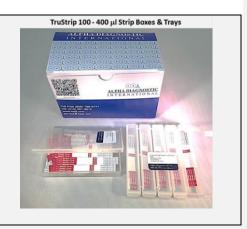

### TruStrip<sup>™</sup> Sample Storage Trays- Ordering Information

| Cat#     | Description                                                                                                                                                                                         | Description                                                                                                                                                                                                                                                                                                                                                                                                                                                                                                                                                                                                                                                                                                                                                                                                                                                                                                                                                                                                                                                                                                                                                                                                                                                                                                                                                                                                                                                                                                                                                                                                                                                                                                                                                                                                                                                                                                                                                                                                                                                                                                                    |
|----------|-----------------------------------------------------------------------------------------------------------------------------------------------------------------------------------------------------|--------------------------------------------------------------------------------------------------------------------------------------------------------------------------------------------------------------------------------------------------------------------------------------------------------------------------------------------------------------------------------------------------------------------------------------------------------------------------------------------------------------------------------------------------------------------------------------------------------------------------------------------------------------------------------------------------------------------------------------------------------------------------------------------------------------------------------------------------------------------------------------------------------------------------------------------------------------------------------------------------------------------------------------------------------------------------------------------------------------------------------------------------------------------------------------------------------------------------------------------------------------------------------------------------------------------------------------------------------------------------------------------------------------------------------------------------------------------------------------------------------------------------------------------------------------------------------------------------------------------------------------------------------------------------------------------------------------------------------------------------------------------------------------------------------------------------------------------------------------------------------------------------------------------------------------------------------------------------------------------------------------------------------------------------------------------------------------------------------------------------------|
| STT5-50  | TruStrip <sup>™</sup> Sample Storage/Transportation Trays for 5-50 μl Size<br>Strips<br>(5 individual detachable chambers per tray, each chamber has<br>"snap-close" lid; 10 trays for 50 strips)   |                                                                                                                                                                                                                                                                                                                                                                                                                                                                                                                                                                                                                                                                                                                                                                                                                                                                                                                                                                                                                                                                                                                                                                                                                                                                                                                                                                                                                                                                                                                                                                                                                                                                                                                                                                                                                                                                                                                                                                                                                                                                                                                                |
| STT10-25 | TruStrip <sup>™</sup> Sample Storage/Transportation Trays for 100-400 μl<br>Size Strips<br>(5 individual detachable chambers per tray, each chamber has<br>"snap-close" lid; 5 trays for 25 strips) | Figure Annual An |

#### TruStrip<sup>™</sup> STS – Efficient Storage Options