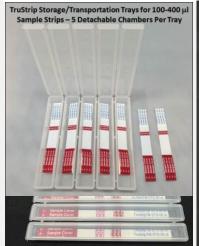

### TruStrip<sup>™</sup> Sample Storage Trays- Ordering Information

| Cat#     | Description                                                                                                                                                                                         | Description                                                                                                                                                                                                                                                                                                                                                                                                                                                                                                                                                                                                                                                                                                                                                                                                                                                                                                                                                                                                                                                                                                                                                                                                                                                                                                                                                                                                                                                                                                                                                                                                                                                                                                                                                                                                                                                                                                                                                                                                                                                                                                                    |
|----------|-----------------------------------------------------------------------------------------------------------------------------------------------------------------------------------------------------|--------------------------------------------------------------------------------------------------------------------------------------------------------------------------------------------------------------------------------------------------------------------------------------------------------------------------------------------------------------------------------------------------------------------------------------------------------------------------------------------------------------------------------------------------------------------------------------------------------------------------------------------------------------------------------------------------------------------------------------------------------------------------------------------------------------------------------------------------------------------------------------------------------------------------------------------------------------------------------------------------------------------------------------------------------------------------------------------------------------------------------------------------------------------------------------------------------------------------------------------------------------------------------------------------------------------------------------------------------------------------------------------------------------------------------------------------------------------------------------------------------------------------------------------------------------------------------------------------------------------------------------------------------------------------------------------------------------------------------------------------------------------------------------------------------------------------------------------------------------------------------------------------------------------------------------------------------------------------------------------------------------------------------------------------------------------------------------------------------------------------------|
| STT5-50  | TruStrip <sup>™</sup> Sample Storage/Transportation Trays for 5-50 μl Size<br>Strips<br>(5 individual detachable chambers per tray, each chamber has<br>"snap-close" lid; 10 trays for 50 strips)   |                                                                                                                                                                                                                                                                                                                                                                                                                                                                                                                                                                                                                                                                                                                                                                                                                                                                                                                                                                                                                                                                                                                                                                                                                                                                                                                                                                                                                                                                                                                                                                                                                                                                                                                                                                                                                                                                                                                                                                                                                                                                                                                                |
| STT10-25 | TruStrip <sup>™</sup> Sample Storage/Transportation Trays for 100-400 μl<br>Size Strips<br>(5 individual detachable chambers per tray, each chamber has<br>"snap-close" lid; 5 trays for 25 strips) | Figure Annual An |