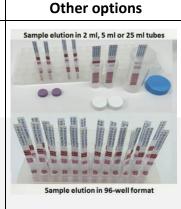

NA (Transfection)                                                                                                                                                             | Yes     |  |  |
| Sample Stability                                                                                                                                                                                               |         |  |  |
| Samples (proteins, whole blood, serum, plasma), purified proteins & IgG stable at 4°C, -20°C, room temp (90 days) and 40°C (30 days)                                                                           | Yes     |  |  |

#### TruStrip<sup>™</sup> STS - Sample Transfer Options

















### TruStrip<sup>™</sup> STS – Sample Elution / Recovery Methods







Step 3



#### TruStrip<sup>™</sup> Sample Transfer Strips- Ordering Information







| TruStrip strips without Sample Tracking Dye (STD) |                                                         |