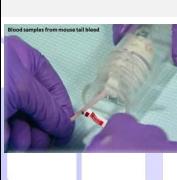

| 96-100% |  |  |
| Functionality of DNA or plasmid DNA (Transfection)                                                                                                                                                             | Yes     |  |  |
| Sample Stability                                                                                                                                                                                               |         |  |  |
| Samples (proteins, whole blood, serum, plasma), purified proteins & IgG stable at 4°C, -20°C, room temp (90 days) and 40°C (30 days)                                                                           | Yes     |  |  |

#### TruStrip<sup>™</sup> STS - Sample Transfer Options

















### TruStrip<sup>™</sup> STS – Sample Elution / Recovery Methods







Step 3



#### TruStrip<sup>™</sup> Sample Transfer Strips- Ordering Information







| TruStrip strips without Sample Tracking Dye (STD) |                                                         |