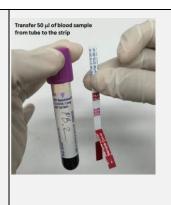

| 96-100% |  |  |
| Functionality of DNA or plasmid DNA (Transfection)                                                                                                                                                             | Yes     |  |  |
| Sample Stability                                                                                                                                                                                               |         |  |  |
| Samples (proteins, whole blood, serum, plasma), purified proteins & IgG stable at 4°C, -20°C, room temp (90 days) and 40°C (30 days)                                                                           | Yes     |  |  |

#### TruStrip<sup>™</sup> STS - Sample Transfer Options

















### TruStrip<sup>™</sup> STS – Sample Elution / Recovery Methods







Step 3



#### TruStrip<sup>™</sup> Sample Transfer Strips- Ordering Information







| TruStrip strips without Sample Tracking Dye (STD) |                                                         |