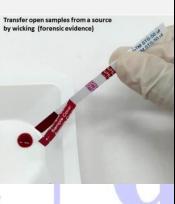

| 96-100% |  |  |
| Functionality of DNA or plasmid DNA (Transfection)                                                                                                                                                             | Yes     |  |  |
| Sample Stability                                                                                                                                                                                               |         |  |  |
| Samples (proteins, whole blood, serum, plasma), purified proteins & IgG stable at 4°C, -20°C, room temp (90 days) and 40°C (30 days)                                                                           | Yes     |  |  |

#### TruStrip<sup>™</sup> STS - Sample Transfer Options

















### TruStrip<sup>™</sup> STS – Sample Elution / Recovery Methods







Step 3



#### TruStrip<sup>™</sup> Sample Transfer Strips- Ordering Information







| TruStrip strips without Sample Tracking Dye (STD) |                                                         |