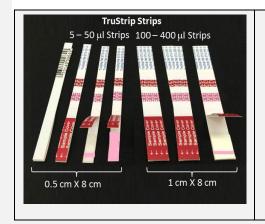

## TruStrip<sup>™</sup> Sample Transfer System (STS) – A smart, efficient, tamper-proof and inexpensive means of collecting, archiving, transporting, and testing of biological samples

TruStrip™ strips and the storage / transport travs constitute the TruStrip™ Sample Transfer System (STS). TruStrip strips are an efficient, tamper-proof, and inexpensive means of collecting defined volumes (5, 10, 15, 25, 50, 100, 200 and 400 μl) of biological samples (blood, serum, plasma, urine, proteins, antibodies, DNA, bioanalytical reagents, and chemicals) on pre-calibrated volumetric strips - without the need for any measuring devices such as a pipette. The samples that are collected on these strips can be used for archiving, transporting, and testing, as necessary. Individual strips containing samples are air dried and stored in a specially designed storage and transport tray for long term preservation at room temperature. The TruStrip tray design allows storage of thousands of individual samples in small amount of space. Samples are kept in individual trays that can be opened and closed without touching other samples. The samples collected on TruStrip strips can be easily shipped at room temperature without the use of refrigeration or dry ice, which prevents expensive shipping costs. The samples can be shipped as a single tray or in clusters of 5 - 10 samples. The dried samples from TruStrip strips can be quantitatively recovered by simple immersion and gentle shaking in water, saline, buffer or solvent. TruStrip strips have been designed for sample recovery and processing individually or in high-throughput 96-well formats.

#### TruStrip<sup>™</sup> Sample Transfer Strips- Ordering Information

| TruStrip strips without Sample Tracking Dye (STD) |                                                         |                                                                                                                                                                                                                                                                                                                                                                                                                                                                                                                                                                                                                                                                                                                                                                                                                                                                                                                                                                                                                                                                                                                                                                                                                                                                                                                                                                                                                                                                                                                                                                                                                                                                                                                                                                                                                                                                                                                                                                                                                                                                                                                               |  |  |
|---------------------------------------------------|---------------------------------------------------------|-------------------------------------------------------------------------------------------------------------------------------------------------------------------------------------------------------------------------------------------------------------------------------------------------------------------------------------------------------------------------------------------------------------------------------------------------------------------------------------------------------------------------------------------------------------------------------------------------------------------------------------------------------------------------------------------------------------------------------------------------------------------------------------------------------------------------------------------------------------------------------------------------------------------------------------------------------------------------------------------------------------------------------------------------------------------------------------------------------------------------------------------------------------------------------------------------------------------------------------------------------------------------------------------------------------------------------------------------------------------------------------------------------------------------------------------------------------------------------------------------------------------------------------------------------------------------------------------------------------------------------------------------------------------------------------------------------------------------------------------------------------------------------------------------------------------------------------------------------------------------------------------------------------------------------------------------------------------------------------------------------------------------------------------------------------------------------------------------------------------------------|--|--|
| Cat#                                              | Description                                             | SES PALIGO                                                                                                                                                                                                                                                                                                                                                                                                                                                                                                                                                                                                                                                                                                                                                                                                                                                                                                                                                                                                                                                                                                                                                                                                                                                                                                                                                                                                                                                                                                                                                                                                                                                                                                                                                                                                                                                                                                                                                                                                                                                                                                                    |  |  |
| STS-05-50                                         | TruStrip™ Sample Transfer Strip, 5 μl, 50/Pk            | 807                                                                                                                                                                                                                                                                                                                                                                                                                                                                                                                                                                                                                                                                                                                                                                                                                                                                                                                                                                                                                                                                                                                                                                                                                                                                                                                                                                                                                                                                                                                                                                                                                                                                                                                                                                                                                                                                                                                                                                                                                                                                                                                           |  |  |
| STS-15-50                                         | TruStrip™ Sample Transfer Strip, 15 μl, 50/Pk           | With With                                                                                                                                                                                                                                                                                                                                                                                                                                                                                                                                                                                                                                                                                                                                                                                                                                                                                                                                                                                                                                                                                                                                                                                                                                                                                                                                                                                                                                                                                                                                                                                                                                                                                                                                                                                                                                                                                                                                                                                                                                                                                                                     |  |  |
| STS-25-50                                         | TruStrip™ Sample Transfer Strip, 25 μl, 50/Pk           |                                                                                                                                                                                                                                                                                                                                                                                                                                                                                                                                                                                                                                                                                                                                                                                                                                                                                                                                                                                                                                                                                                                                                                                                                                                                                                                                                                                                                                                                                                                                                                                                                                                                                                                                                                                                                                                                                                                                                                                                                                                                                                                               |  |  |
| STS-50-50                                         | TruStrip™ Sample Transfer Strip, 50 μl, 50/Pk           | 1000 A 1 |  |  |
| STS-100-25                                        | TruStrip™ Sample Transfer Strip, 100 μl, 25/Pk          | 888                                                                                                                                                                                                                                                                                                                                                                                                                                                                                                                                                                                                                                                                                                                                                                                                                                                                                                                                                                                                                                                                                                                                                                                                                                                                                                                                                                                                                                                                                                                                                                                                                                                                                                                                                                                                                                                                                                                                                                                                                                                                                                                           |  |  |
| STS-200-25                                        | TruStrip™ Sample Transfer Strip, 200 μl, 25/Pk          | Sema                                                                                                                                                                                                                                                                                                                                                                                                                                                                                                                                                                                                                                                                                                                                                                                                                                                                                                                                                                                                                                                                                                                                                                                                                                                                                                                                                                                                                                                                                                                                                                                                                                                                                                                                                                                                                                                                                                                                                                                                                                                                                                                          |  |  |
| STS-400-25                                        | TruStrip™ Sample Transfer Strip, 400 μl, 25/Pk          | 4 to 100 |  |  |
| TruStrip strips with Sample Tracking Dye (STD)    |                                                         |                                                                                                                                                                                                                                                                                                                                                                                                                                                                                                                                                                                                                                                                                                                                                                                                                                                                                                                                                                                                                                                                                                                                                                                                                                                                                                                                                                                                                                                                                                                                                                                                                                                                                                                                                                                                                                                                                                                                                                                                                                                                                                                               |  |  |
| STSD-05-50                                        | TruStrip™ Sample Transfer Strip with dye, 5 μl, 50/Pk   | Service Services                                                                                                                                                                                                                                                                                                                                                                                                                                                                                                                                                                                                                                                                                                                                                                                                                                                                                                                                                                                                                                                                                                                                                                                                                                                                                                                                                                                                                                                                                                                                                                                                                                                                                                                                                                                                                                                                                                                                                                                                                                                                                                              |  |  |
| STSD-15-50                                        | TruStrip™ Sample Transfer Strip with dye, 15 µl, 50/Pk  | CE 25 |  |  |
| STSD-25-50                                        | TruStrip™ Sample Transfer Strip with dye, 25 μl, 50/Pk  |                                                                                                                                                                                                                                                                                                                                                                                                                                                                                                                                                                                                                                                                                                                                                                                                                                                                                                                                                                                                                                                                                                                                                                                                                                                                                                                                                                                                                                                                                                                                                                                                                                                                                                                                                                                                                                                                                                                                                                                                                                                                                                                               |  |  |
| STSD-50-50                                        | TruStrip™ Sample Transfer Strip with dye, 50 μl, 50/Pk  | 546 S46                                                                                                                                                                                                                                                                                                                                                                                                                                                                                                                                                                                                                                                                                                                                                                                                                                                                                                                                                                                                                                                                                                                                                                                                                                                                                                                                                                                                                                                                                                                                                                                                                                                                                                                                                                                                                                                                                                                                                                                                                                                                                                                       |  |  |
| STSD-100-25                                       | TruStrip™ Sample Transfer Strip with dye, 100 μl, 25/Pk | Consu                                                                                                                                                                                                                                                                                                                                                                                                                                                                                                                                                                                                                                                                                                                                                                                                                                                                                                                                                                                                                                                                                                                                                                                                                                                                                                                                                                                                                                                                                                                                                                                                                                                                                                                                                                                                                                                                                                                                                                                                                                                                                                                         |  |  |
| STSD-200-25                                       | TruStrip™ Sample Transfer Strip with dye, 200 μl, 25/Pk | antipe of                                                                                                                                                                                                                                                                                                                                                                                                                                                                                                                                                                                                                                                                                                                                                                                                                                                                                                                                                                                                                                                                                                                                                                                                                                                                                                                                                                                                                                                                                                                                                                                                                                                                                                                                                                                                                                                                                                                                                                                                                                                                                                                     |  |  |
| STSD-400-25                                       | TruStrip™ Sample Transfer Strip with dye, 400 μl, 25/Pk | 1.                                                                                                                                                                                                                                                                                                                                                                                                                                                                                                                                                                                                                                                                                                                                                                                                                                                                                                                                                                                                                                                                                                                                                                                                                                                                                                                                                                                                                                                                                                                                                                                                                                                                                                                                                                                                                                                                                                                                                                                                                                                                                                                            |  |  |