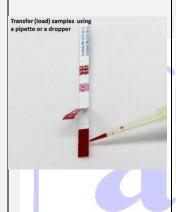

| 96-100% |  |  |
| Functionality of DNA or plasmid DNA (Transfection)                                                                                                                                                             | Yes     |  |  |
| Sample Stability                                                                                                                                                                                               |         |  |  |
| Samples (proteins, whole blood, serum, plasma), purified proteins & IgG stable at 4°C, -20°C, room temp (90 days) and 40°C (30 days)                                                                           | Yes     |  |  |

#### TruStrip<sup>™</sup> STS - Sample Transfer Options

















### TruStrip<sup>™</sup> STS – Sample Elution / Recovery Methods







Step 3



#### TruStrip<sup>™</sup> Sample Transfer Strips- Ordering Information







| TruStrip strips without Sample Tracking Dye (STD) |                                                         |