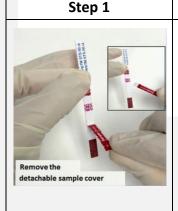

#### TruStrip<sup>™</sup> STS - Sample Transfer Options

### TruStrip<sup>™</sup> STS – Sample Elution / Recovery Methods

Step 3