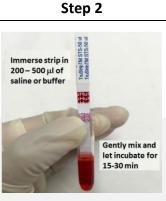

#### TruStrip<sup>™</sup> STS - Sample Transfer Options

### TruStrip<sup>™</sup> STS – Sample Elution / Recovery Methods

Step 3