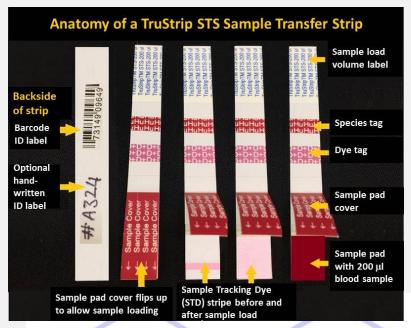

The active sample pad of TruStrip strips also contains a proprietary "sample tracking dye (STD)" that enables tracking of sample load

(sample-on) and elution (sample-off) – very useful if the sample is colorless. The unique sample pad and strip design have added features, such as a non-porous inert support, prevention of sample contamination, separation of samples strip during storage and transport, color coded sample or species identification labels, and sample load volume labels. The backside of the strips can be used for writing sample ID or applying barcode labels, for easy identification. TruStrip STS eliminates the challenges in contaminant-free sampling, preserving, transporting, processing, and quantitative recovery of samples (proteins, enzyme, antigens, antibodies, and DNA). Environmental, toxicological, forensic, food, drug, and plant samples can also be transferred, archived, transported and tested.