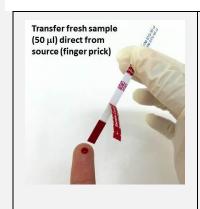

| 96-100% |  |  |
| Functionality of DNA or plasmid DNA (Transfection)                                                                                                                                                             | Yes     |  |  |
| Sample Stability                                                                                                                                                                                               |         |  |  |
| Samples (proteins, whole blood, serum, plasma), purified proteins & IgG stable at 4°C, -20°C, room temp (90 days) and 40°C (30 days)                                                                           | Yes     |  |  |

#### TruStrip<sup>™</sup> STS - Sample Transfer Options

















### TruStrip<sup>™</sup> STS – Sample Elution / Recovery Methods







Step 3



#### TruStrip<sup>™</sup> Sample Transfer Strips- Ordering Information







| TruStrip strips without Sample Tracking Dye (STD) |                                                         |